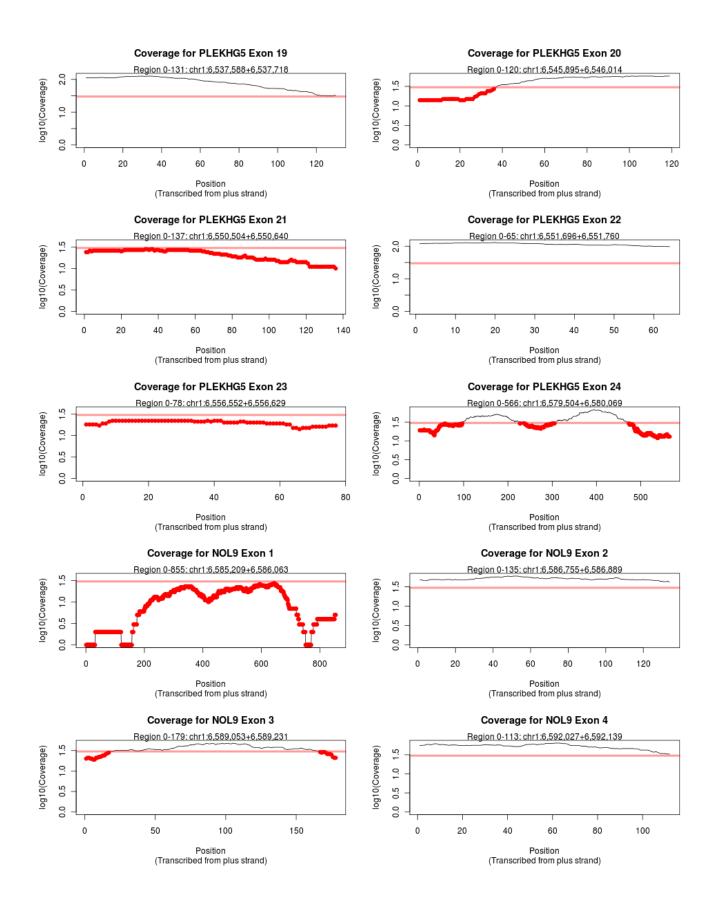

#### Legend:

**RED:** Coverage did not reach set threshold of 30 **ORANGE:** Coverage was incomplete for the exon. Overruled by red.

## Failed Exon Plots

Coverage Report for "Demo\_Report"