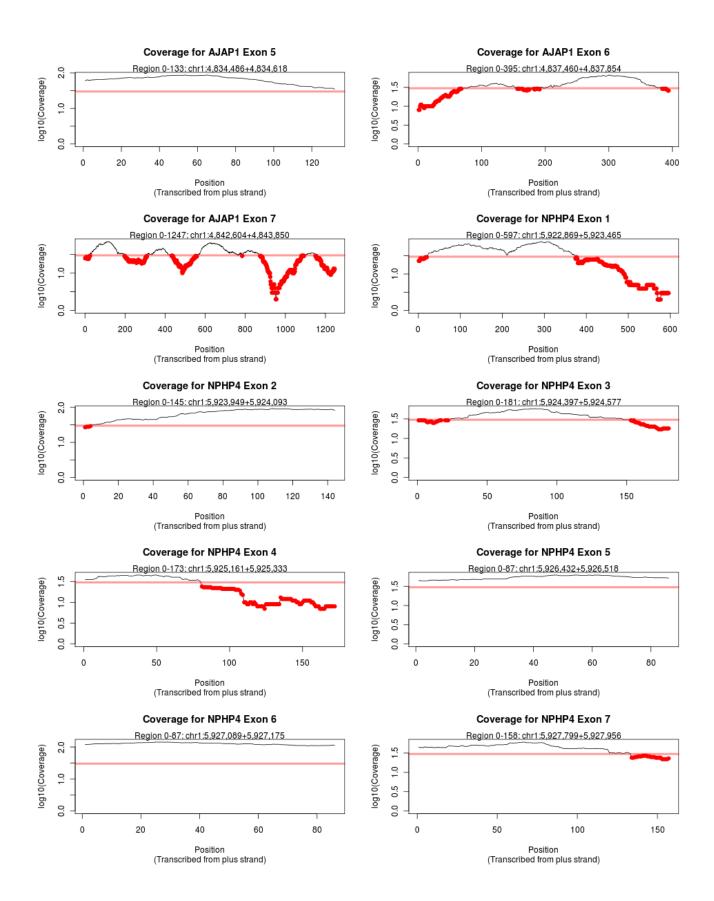

#### Legend:

**RED:** Coverage did not reach set threshold of 30 **ORANGE:** Coverage was incomplete for the exon. Overruled by red.

## Failed Exon Plots

Coverage Report for "Demo\_Report"

### Coverage Report for "Demo\_Report"