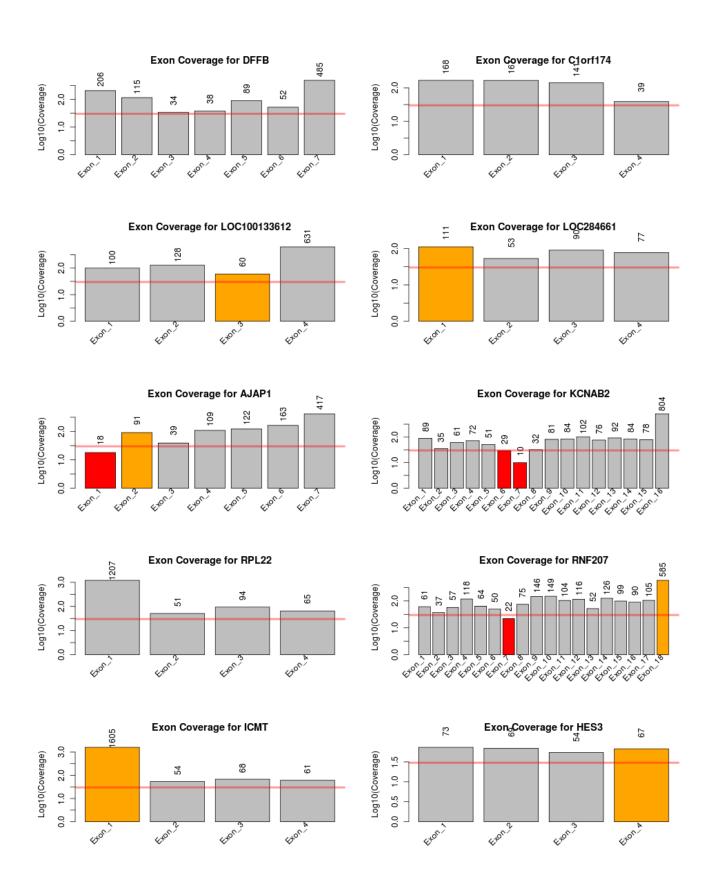

### **Gene Summaries**

#### Legend:

**RED:** Coverage did not reach set threshold of 30 **ORANGE:** Coverage was incomplete for the exon. Overruled by red.

## Failed Exon Plots

Coverage Report for "Demo\_Report"