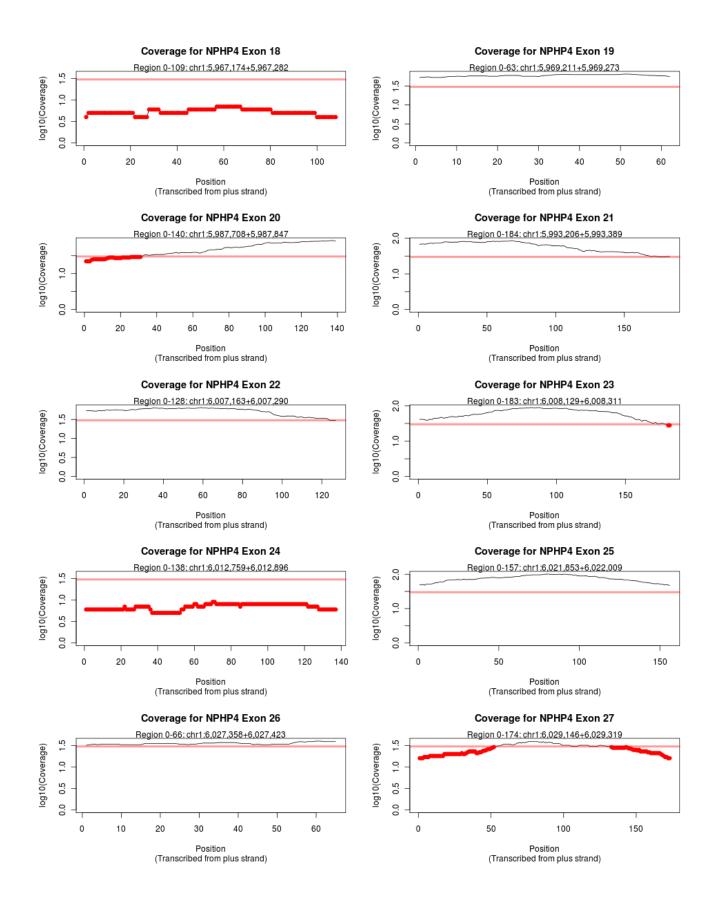

#### Legend:

**RED:** Coverage did not reach set threshold of 30 **ORANGE:** Coverage was incomplete for the exon. Overruled by red.

## Failed Exon Plots

Coverage Report for "Demo\_Report"