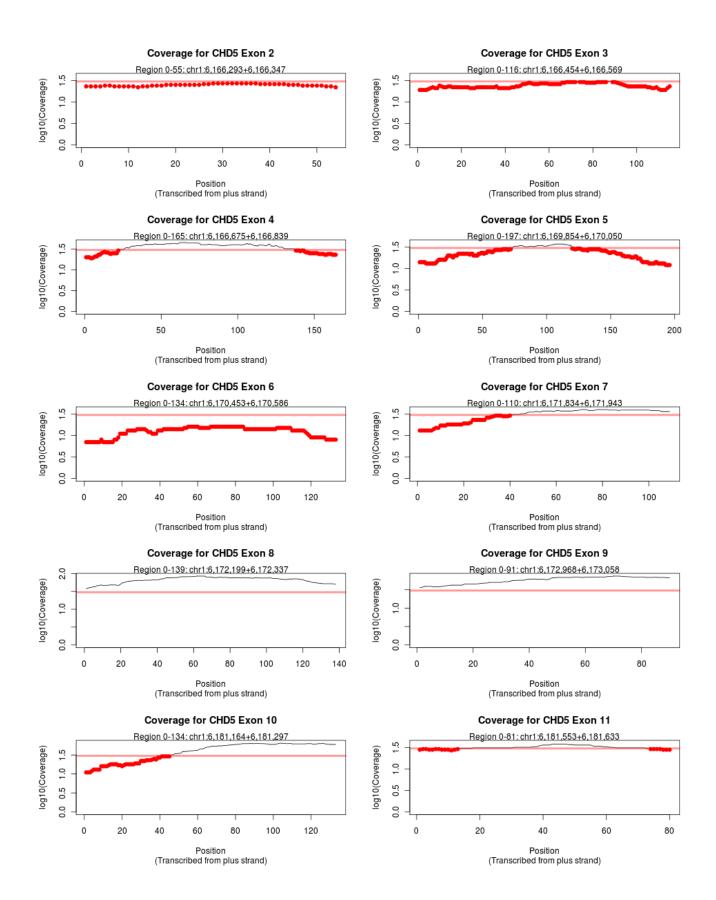

#### Legend:

**RED:** Coverage did not reach set threshold of 30 **ORANGE:** Coverage was incomplete for the exon. Overruled by red.

## Failed Exon Plots

Coverage Report for "Demo\_Report"