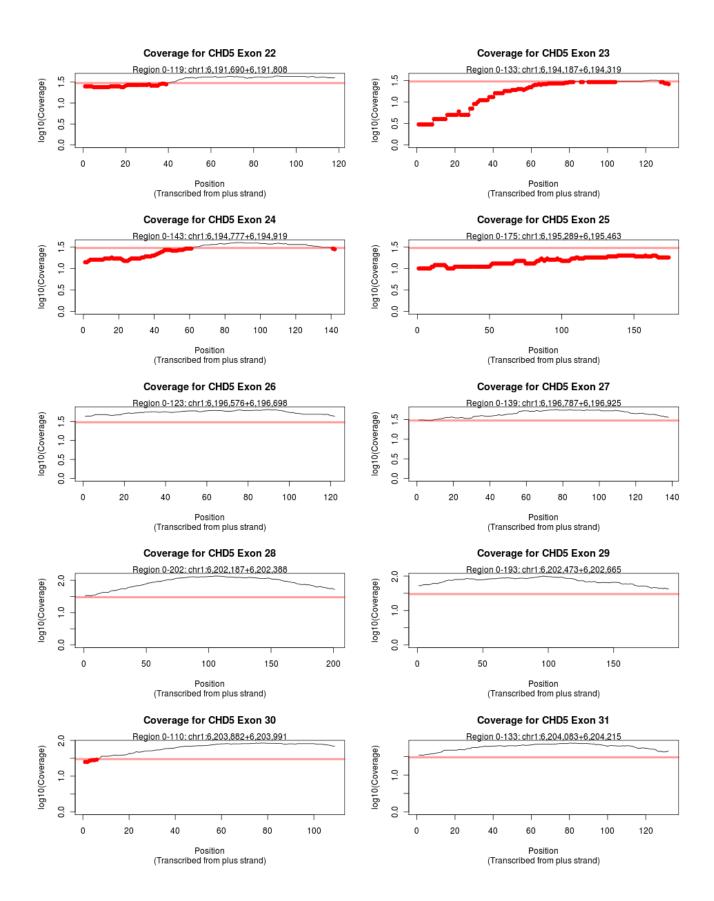

#### Legend:

**RED:** Coverage did not reach set threshold of 30 **ORANGE:** Coverage was incomplete for the exon. Overruled by red.

## Failed Exon Plots

Coverage Report for "Demo\_Report"

### Coverage Report for "Demo\_Report"