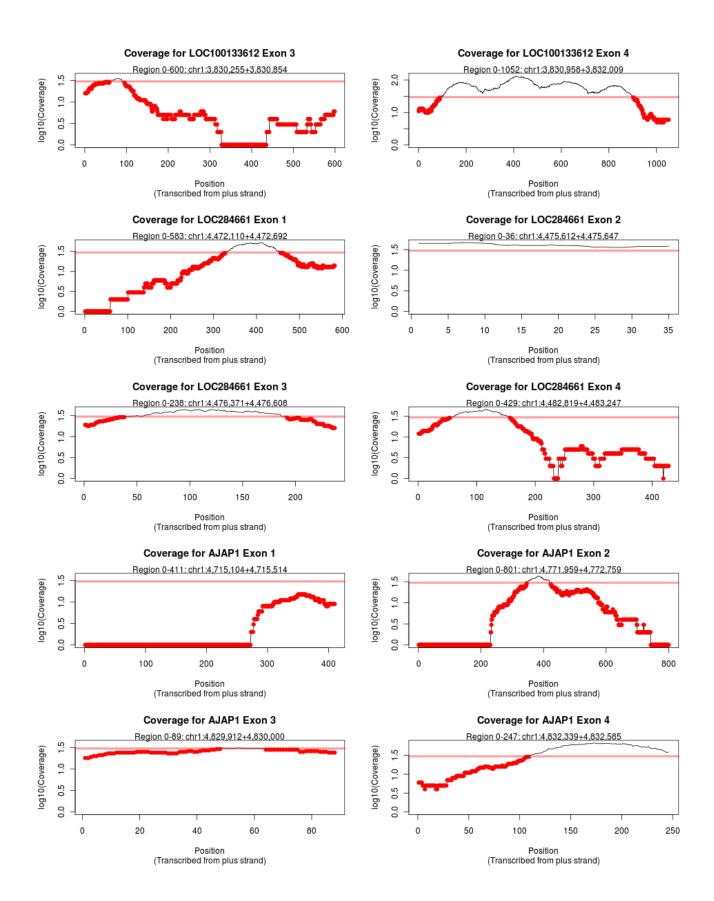

#### Legend:

**RED:** Coverage did not reach set threshold of 30 **ORANGE:** Coverage was incomplete for the exon. Overruled by red.

## Failed Exon Plots

Coverage Report for "Demo\_Report"

### Coverage Report for "Demo\_Report"