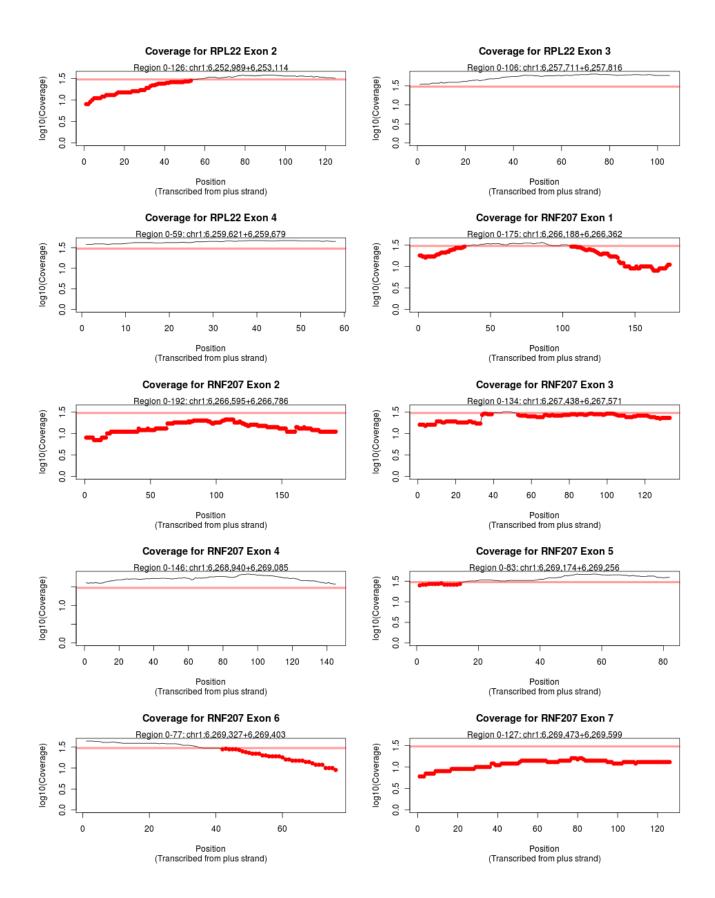

#### Legend:

**RED:** Coverage did not reach set threshold of 30 **ORANGE:** Coverage was incomplete for the exon. Overruled by red.

## Failed Exon Plots

Coverage Report for "Demo\_Report"

### Coverage Report for "Demo\_Report"