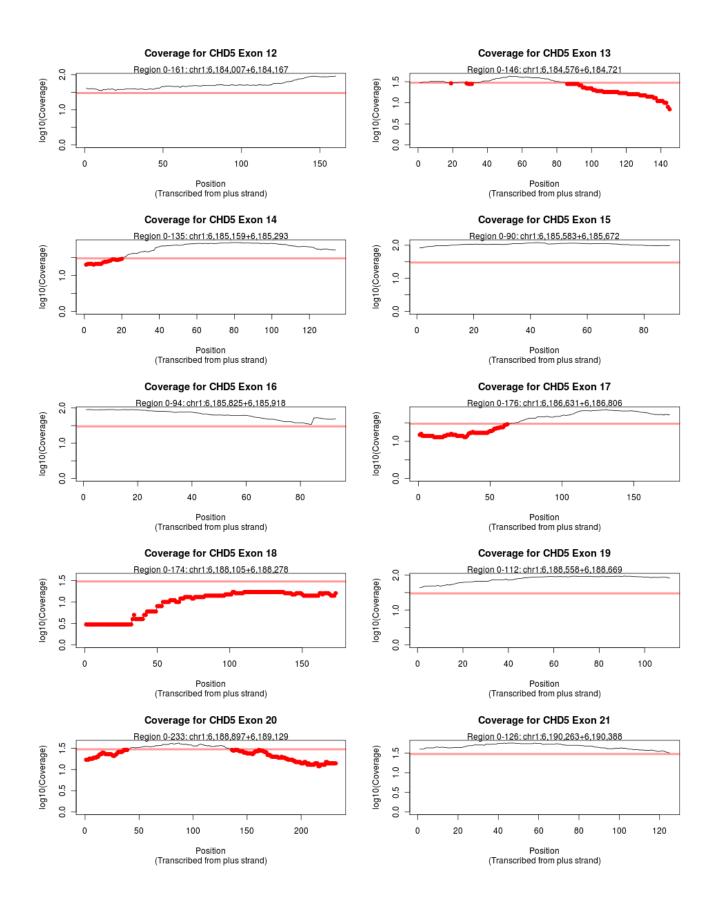

#### Legend:

**RED:** Coverage did not reach set threshold of 30 **ORANGE:** Coverage was incomplete for the exon. Overruled by red.

## Failed Exon Plots

Coverage Report for "Demo\_Report"

### Coverage Report for "Demo\_Report"