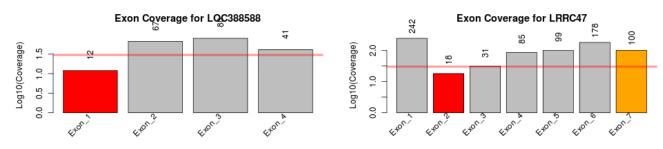

### **Gene Summaries**

#### Legend:

**RED:** Coverage did not reach set threshold of 30 **ORANGE:** Coverage was incomplete for the exon. Overruled by red.