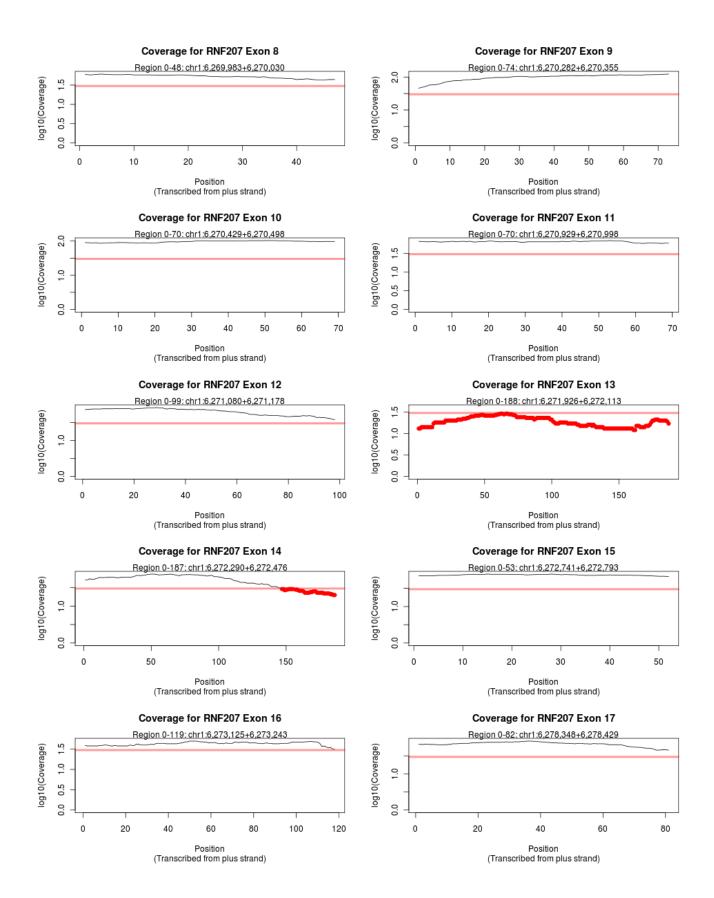

#### Legend:

**RED:** Coverage did not reach set threshold of 30 **ORANGE:** Coverage was incomplete for the exon. Overruled by red.

## Failed Exon Plots

Coverage Report for "Demo\_Report"