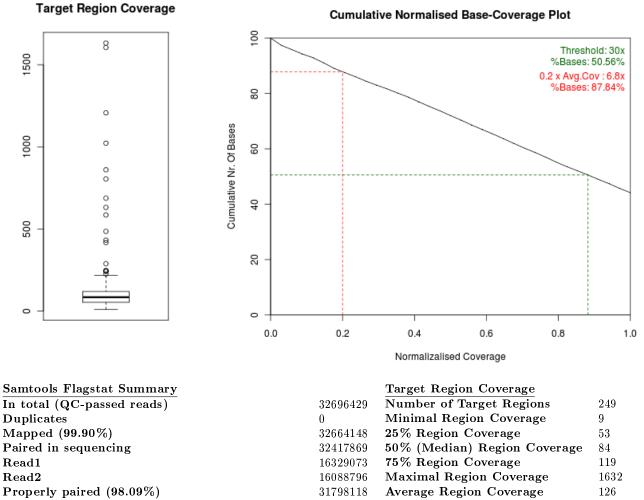

# **Overall Summary**

Read2 Properly paired (98.09%) With itself and mate mapped Singletons (0.05%)With mate mapped to a different chr With mate mapped to a different chr  $(mapQ \ge 5)$ 

Mapped On Target 32370992 0.1Target Base Coverage 14596267886 Number of Target Bases 70631 245525Average Base Coverage 33 Non-Covered Bases 1839