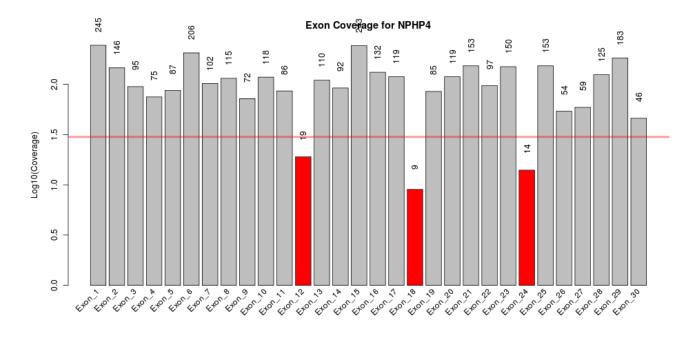

#### Legend:

**RED:** Coverage did not reach set threshold of 30 **ORANGE:** Coverage was incomplete for the exon. Overruled by red.

## Failed Exon Plots

Coverage Report for "Demo\_Report"