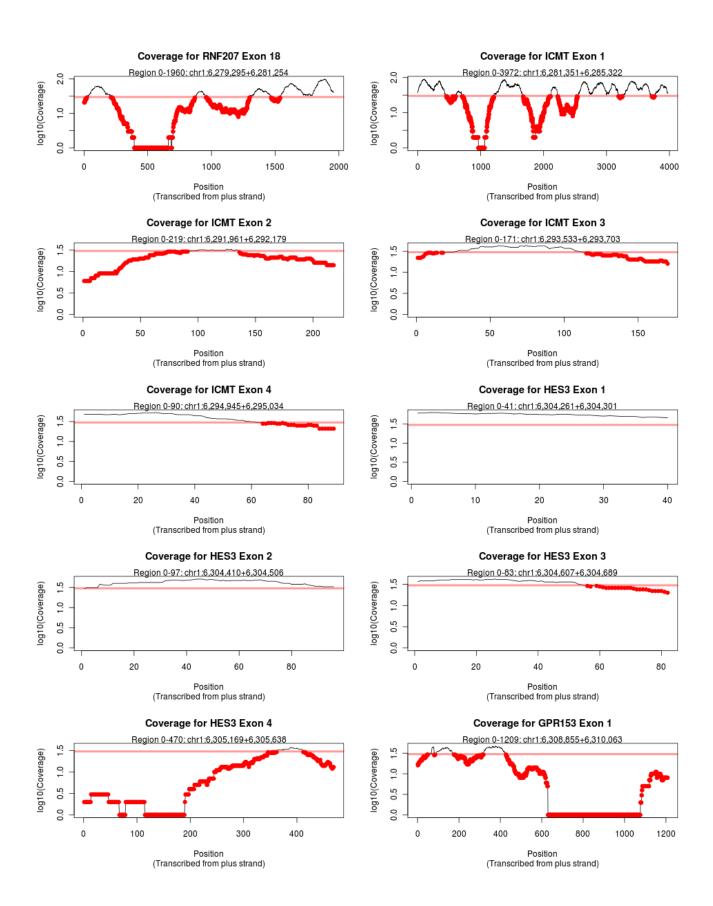

#### Legend:

**RED:** Coverage did not reach set threshold of 30 **ORANGE:** Coverage was incomplete for the exon. Overruled by red.

## Failed Exon Plots

Coverage Report for "Demo\_Report"