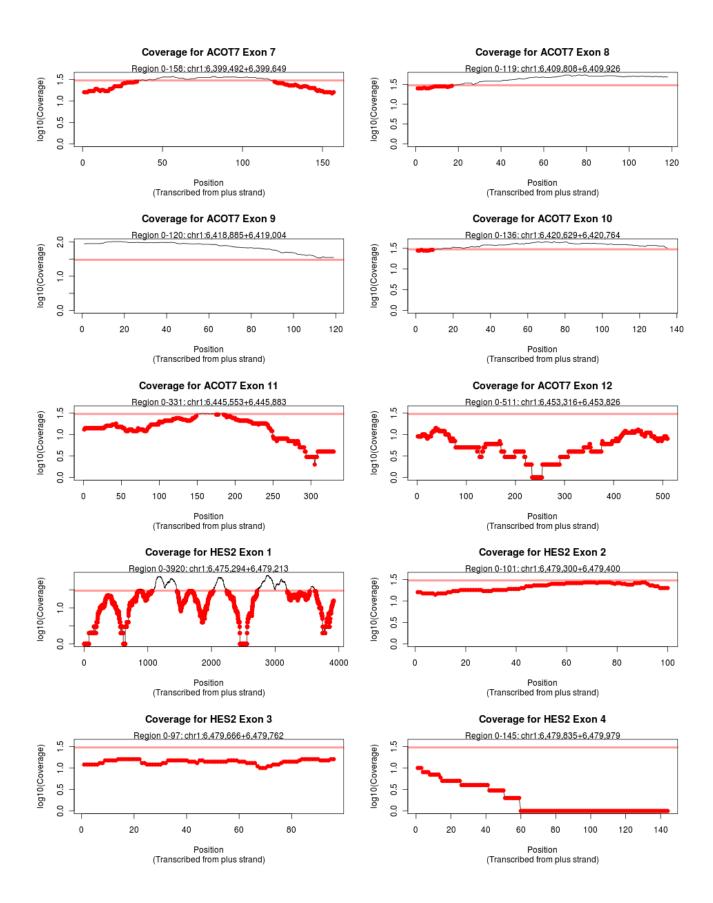

#### Legend:

**RED:** Coverage did not reach set threshold of 30 **ORANGE:** Coverage was incomplete for the exon. Overruled by red.

## Failed Exon Plots

Coverage Report for "Demo\_Report"