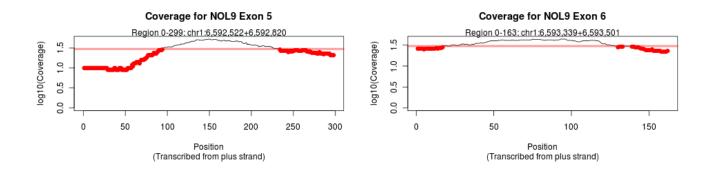

#### Legend:

**RED:** Coverage did not reach set threshold of 30 **ORANGE:** Coverage was incomplete for the exon. Overruled by red.

## Failed Exon Plots

Coverage Report for "Demo\_Report"