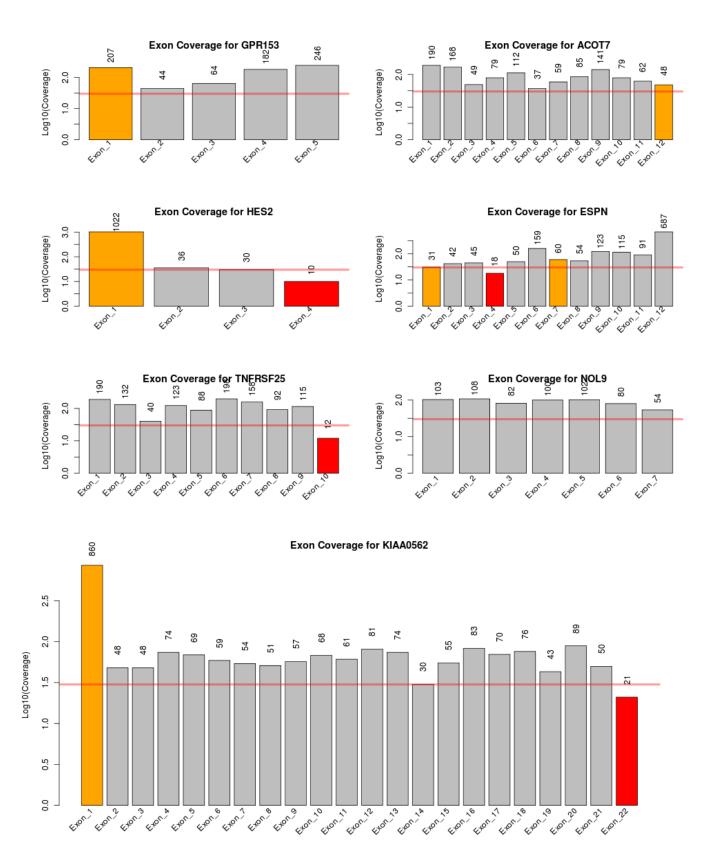

### **Gene Summaries**

#### Legend:

**RED:** Coverage did not reach set threshold of 30 **ORANGE:** Coverage was incomplete for the exon. Overruled by red.

## Failed Exon Plots

Coverage Report for "Demo\_Report"