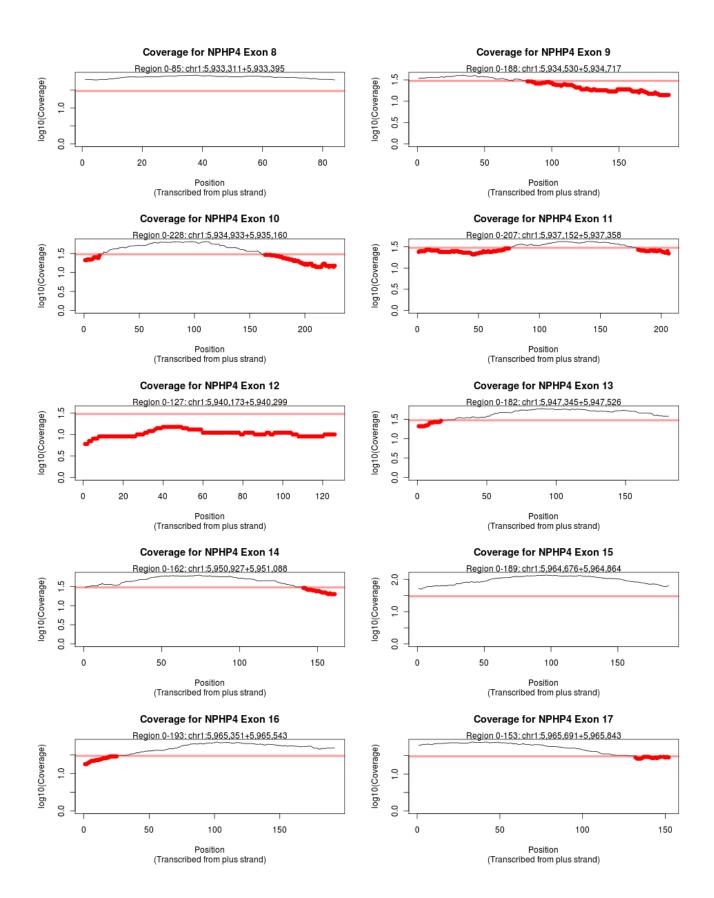

#### Legend:

**RED:** Coverage did not reach set threshold of 30 **ORANGE:** Coverage was incomplete for the exon. Overruled by red.

## Failed Exon Plots

Coverage Report for "Demo\_Report"

### Coverage Report for "Demo\_Report"