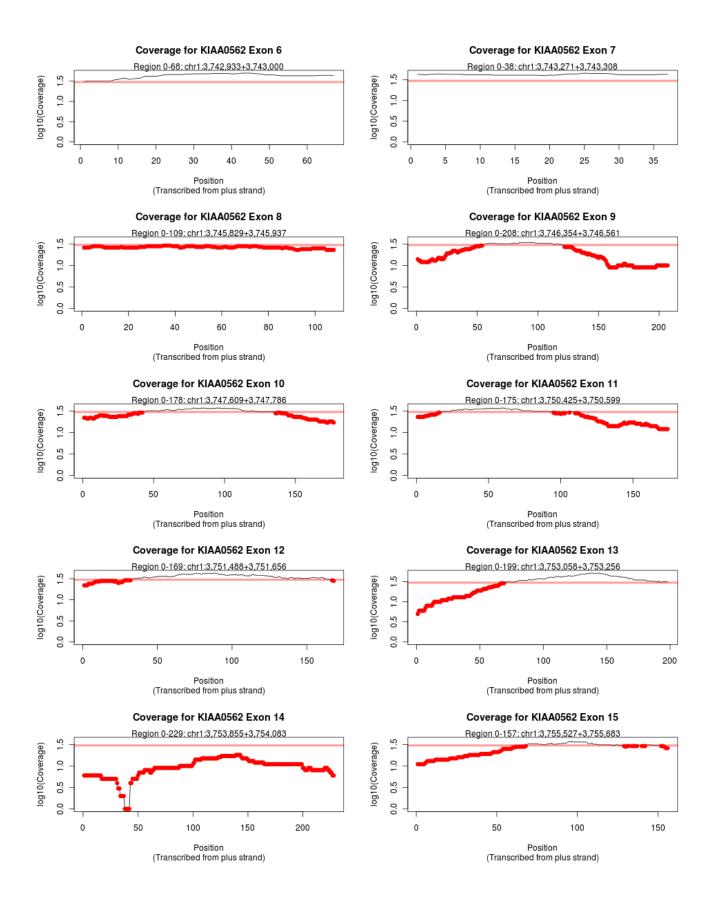

#### Legend:

**RED:** Coverage did not reach set threshold of 30 **ORANGE:** Coverage was incomplete for the exon. Overruled by red.

## Failed Exon Plots

Coverage Report for "Demo\_Report"