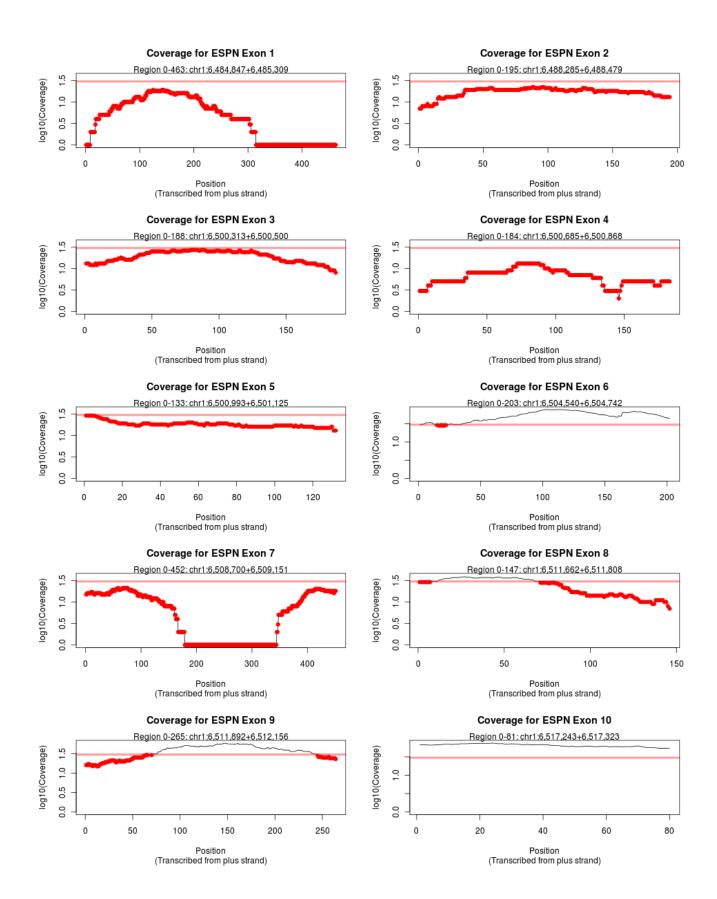

#### Legend:

**RED:** Coverage did not reach set threshold of 30 **ORANGE:** Coverage was incomplete for the exon. Overruled by red.

## Failed Exon Plots

Coverage Report for "Demo\_Report"