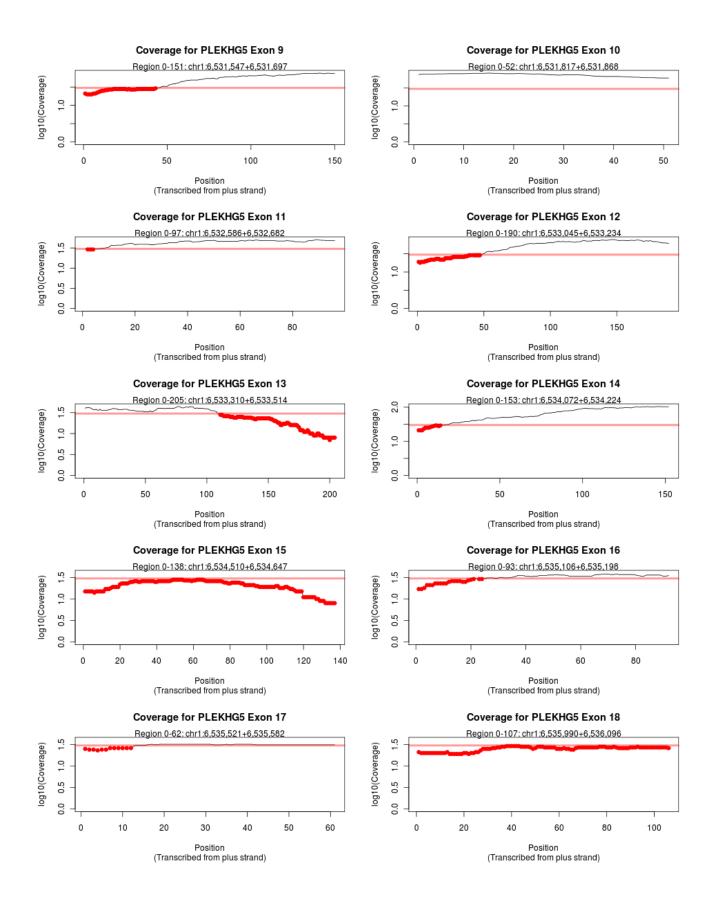

#### Legend:

**RED:** Coverage did not reach set threshold of 30 **ORANGE:** Coverage was incomplete for the exon. Overruled by red.

## Failed Exon Plots

Coverage Report for "Demo\_Report"