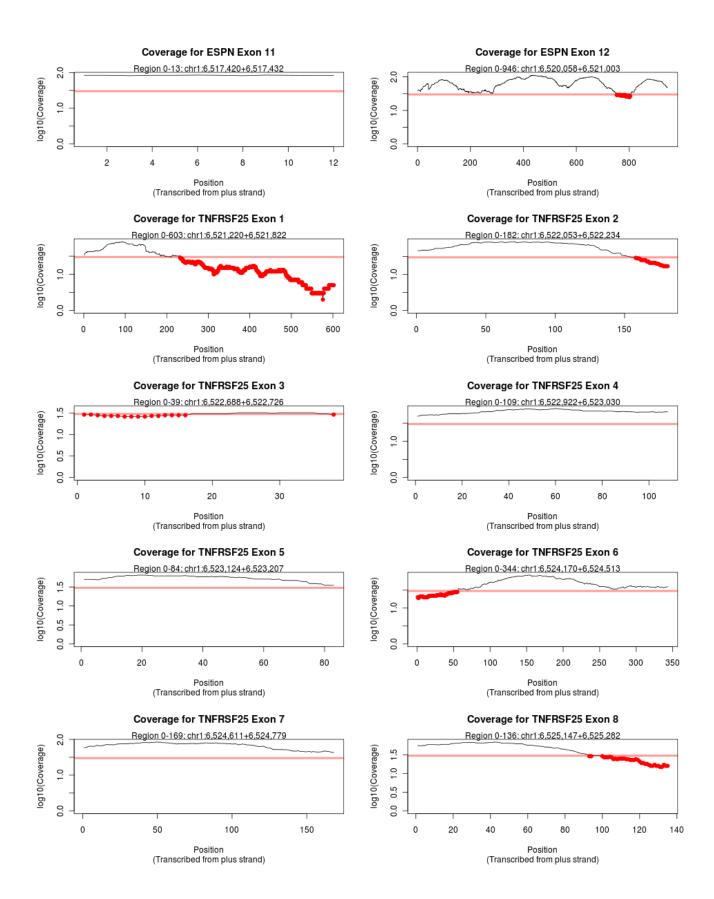

#### Legend:

**RED:** Coverage did not reach set threshold of 30 **ORANGE:** Coverage was incomplete for the exon. Overruled by red.

## Failed Exon Plots

Coverage Report for "Demo\_Report"