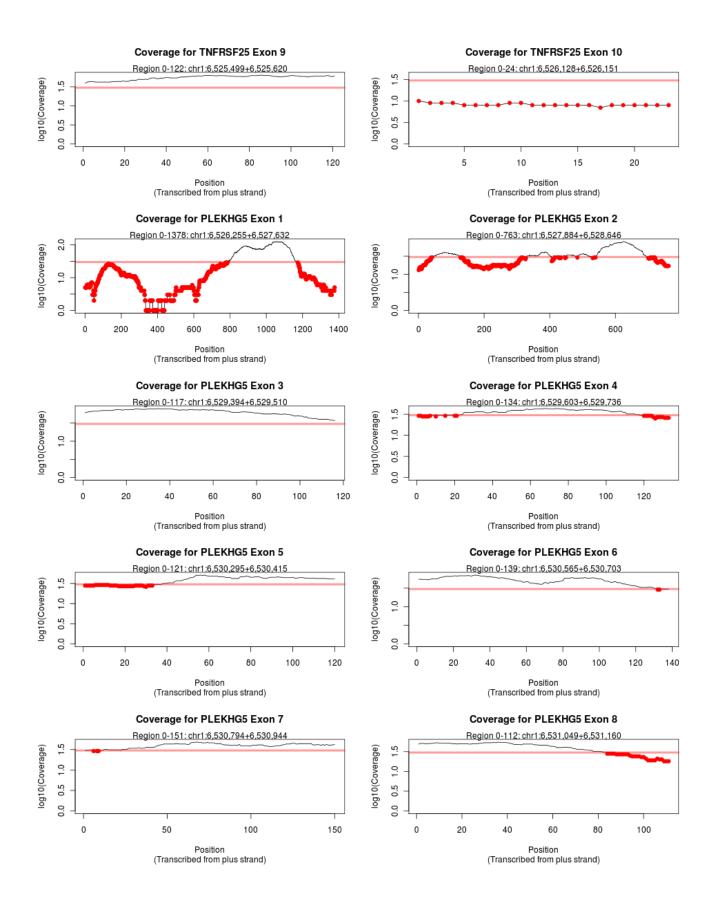

#### Legend:

**RED:** Coverage did not reach set threshold of 30 **ORANGE:** Coverage was incomplete for the exon. Overruled by red.

## Failed Exon Plots

Coverage Report for "Demo\_Report"