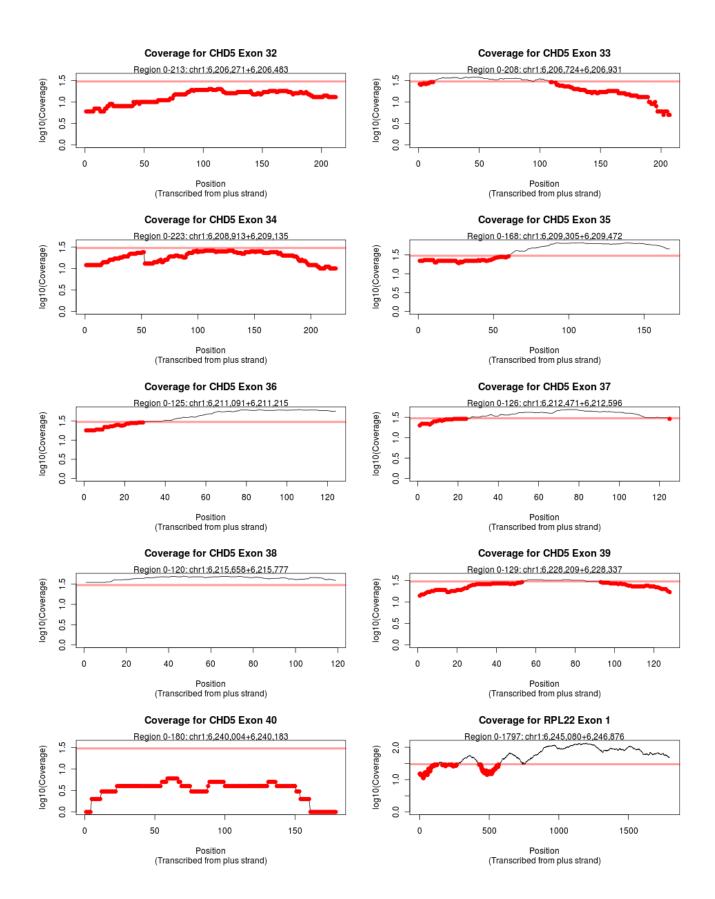

#### Legend:

**RED:** Coverage did not reach set threshold of 30 **ORANGE:** Coverage was incomplete for the exon. Overruled by red.

## Failed Exon Plots

Coverage Report for "Demo\_Report"

### Coverage Report for "Demo\_Report"