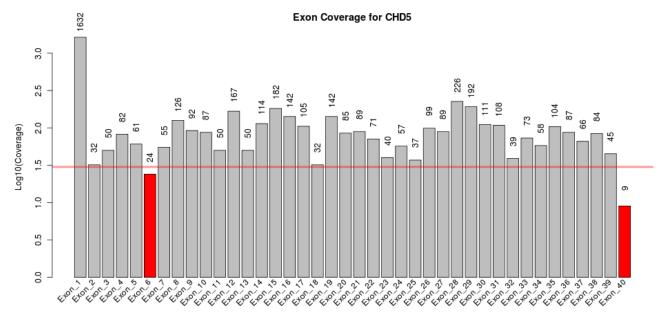

#### Legend:

**RED:** Coverage did not reach set threshold of 30 **ORANGE:** Coverage was incomplete for the exon. Overruled by red.

## Failed Exon Plots

Coverage Report for "Demo\_Report"