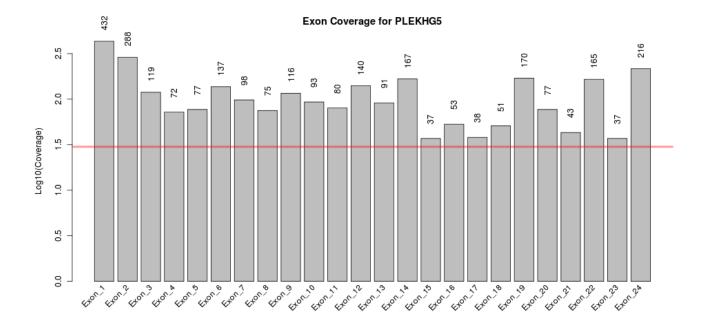

#### Legend:

**RED:** Coverage did not reach set threshold of 30 **ORANGE:** Coverage was incomplete for the exon. Overruled by red.

## Failed Exon Plots

Coverage Report for "Demo\_Report"