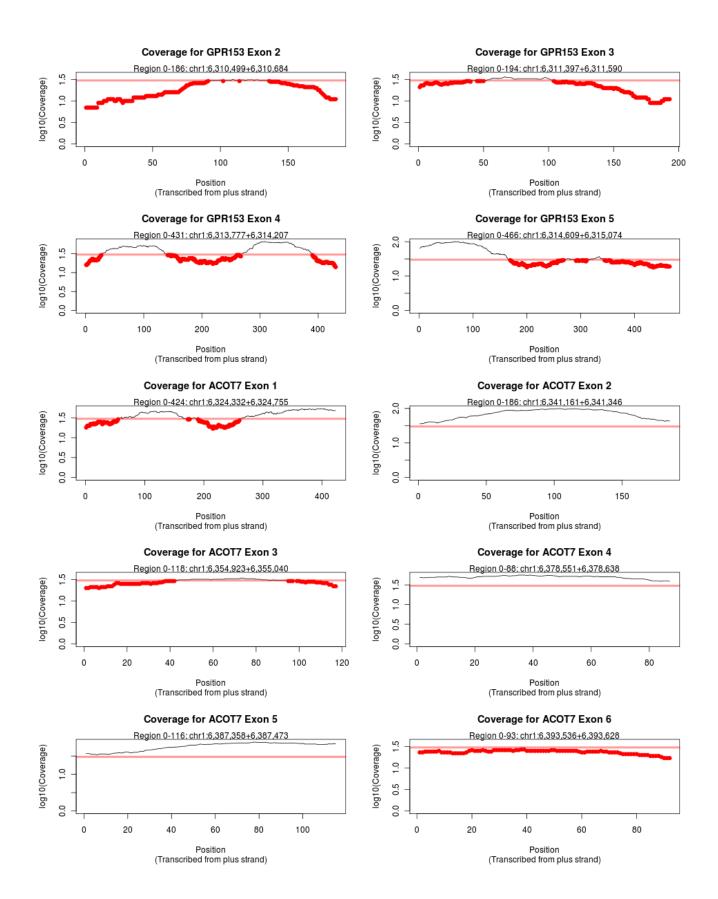

#### Legend:

**RED:** Coverage did not reach set threshold of 30 **ORANGE:** Coverage was incomplete for the exon. Overruled by red.

## Failed Exon Plots

Coverage Report for "Demo\_Report"