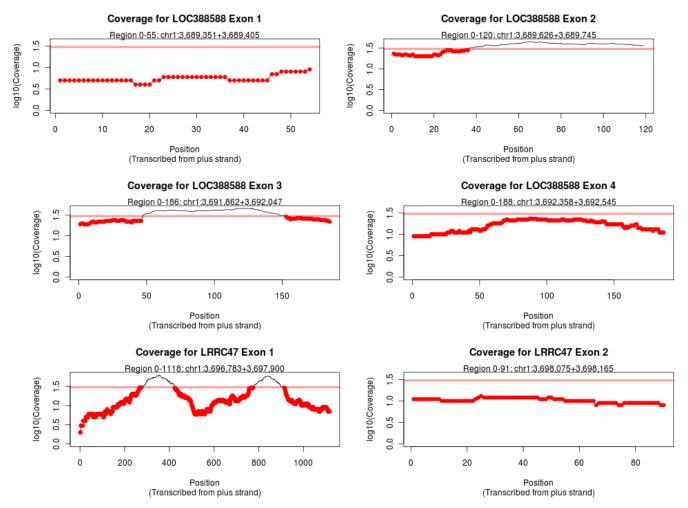

#### Legend:

**RED:** Coverage did not reach set threshold of 30 **ORANGE:** Coverage was incomplete for the exon. Overruled by red.

## Failed Exon Plots

Coverage Report for "Demo\_Report"