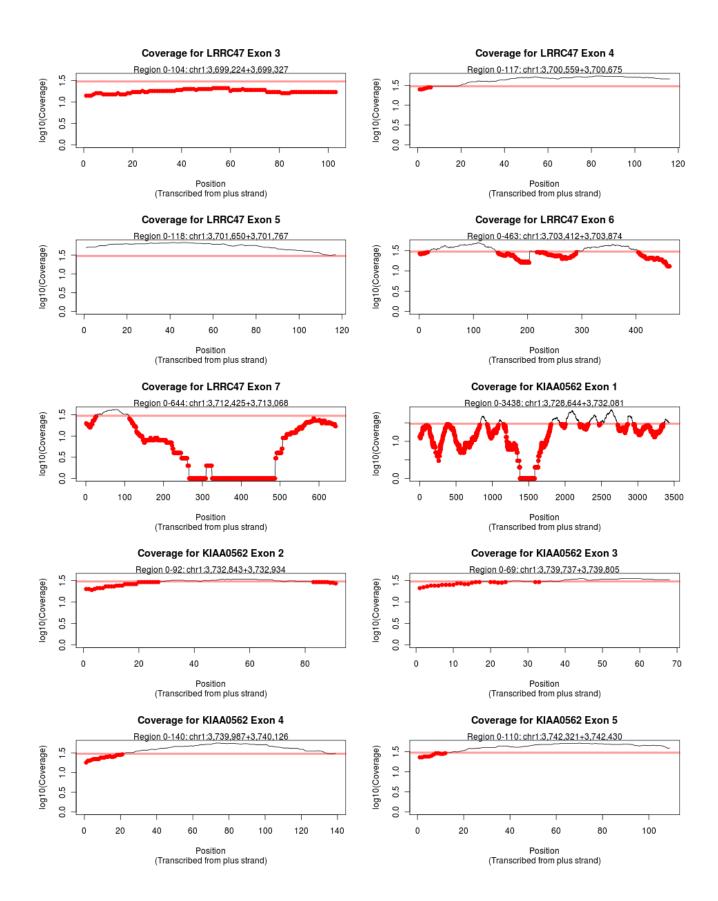

#### Legend:

**RED:** Coverage did not reach set threshold of 30 **ORANGE:** Coverage was incomplete for the exon. Overruled by red.

## Failed Exon Plots

Coverage Report for "Demo\_Report"