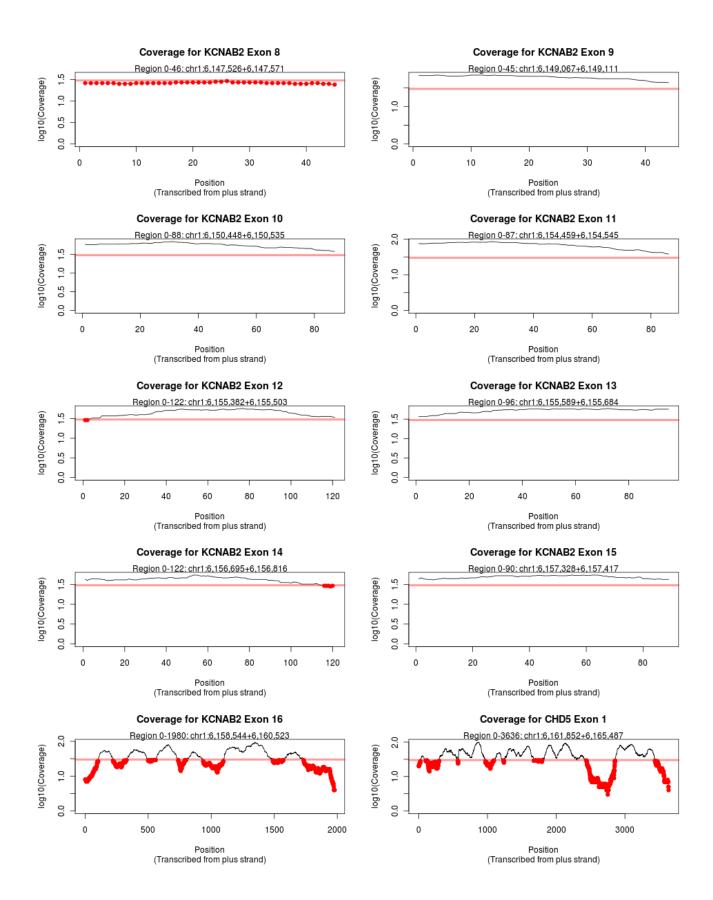

#### Legend:

**RED:** Coverage did not reach set threshold of 30 **ORANGE:** Coverage was incomplete for the exon. Overruled by red.

## Failed Exon Plots

Coverage Report for "Demo\_Report"