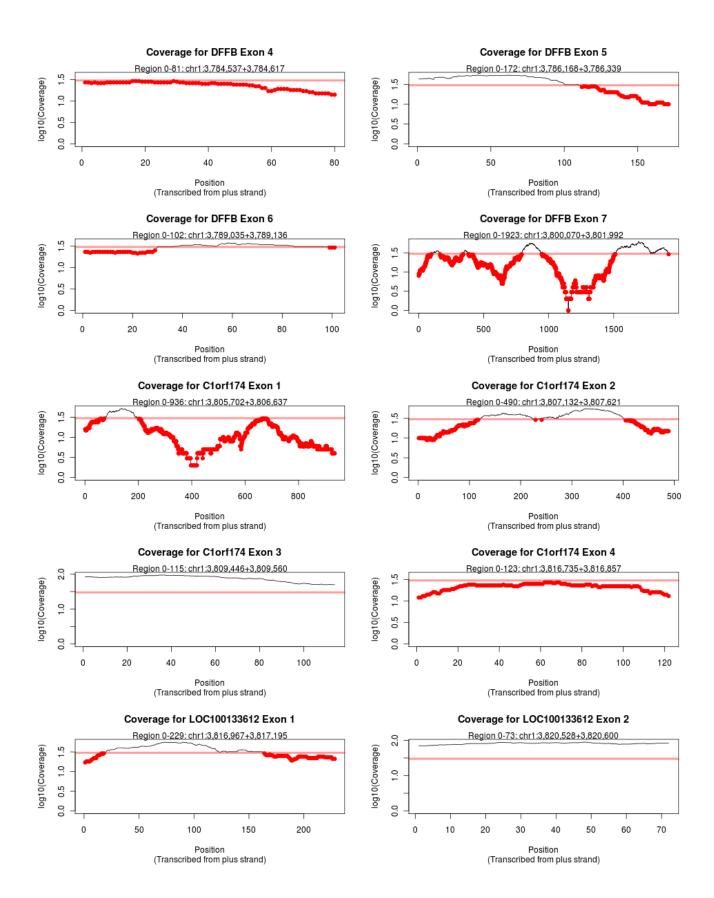

#### Legend:

**RED:** Coverage did not reach set threshold of 30 **ORANGE:** Coverage was incomplete for the exon. Overruled by red.

## Failed Exon Plots

Coverage Report for "Demo\_Report"

### Coverage Report for "Demo\_Report"