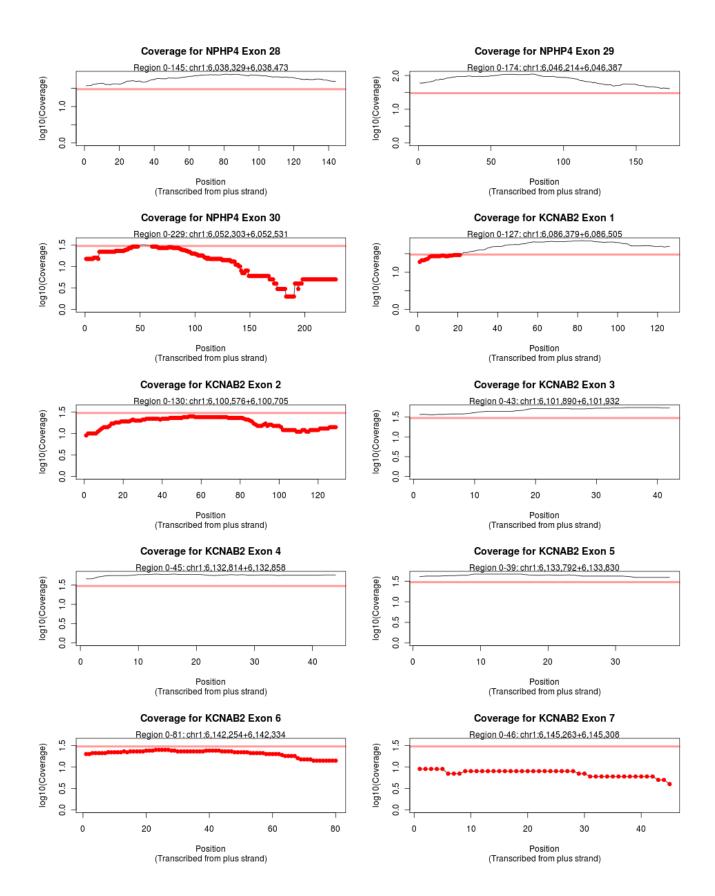

#### Legend:

**RED:** Coverage did not reach set threshold of 30 **ORANGE:** Coverage was incomplete for the exon. Overruled by red.

## Failed Exon Plots

Coverage Report for "Demo\_Report"