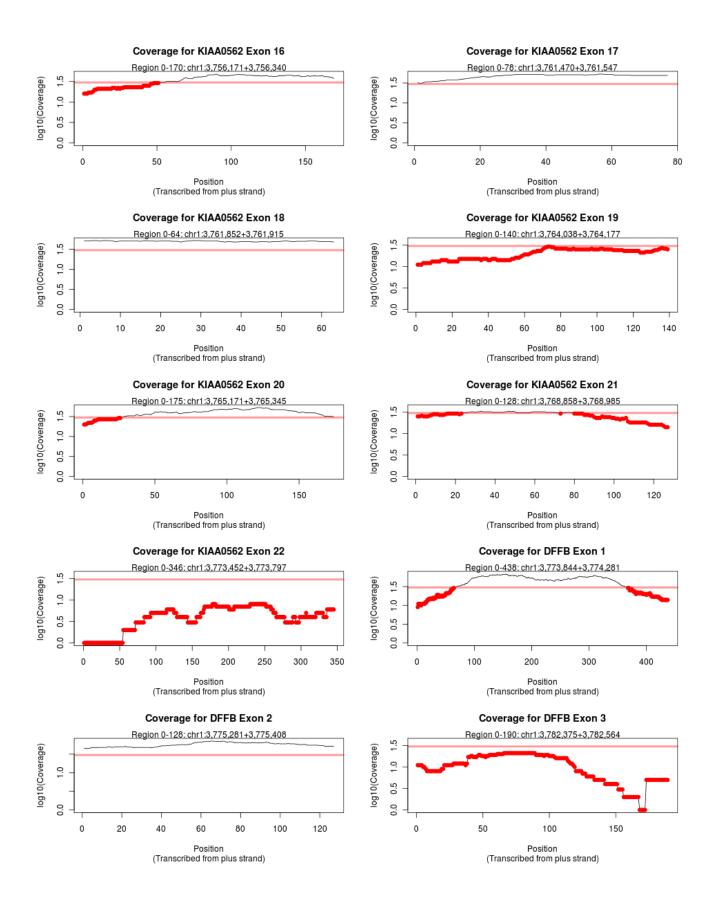

#### Legend:

**RED:** Coverage did not reach set threshold of 30 **ORANGE:** Coverage was incomplete for the exon. Overruled by red.

## Failed Exon Plots

Coverage Report for "Demo\_Report"